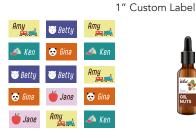

#### Office & School

- Name sticker
- ID badge

#### **SMBs**

- Wine label
- Agricultural products
- Gift voucher/greeting card
- Labels for special occasions

Name Sticker Esse

Essence Oil Bottle Label