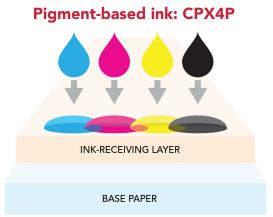

## What is the Right Ink Type for Your Application?

- -VS-
- Dye-based ink: CPX4D

  INK-RECEIVING LAYER

  BASE PAPER

- Powdery substances not dissolved in liquid
- More UV-resistant and fade-resistant
- Best fit for applications demanding longevity and long-term durability