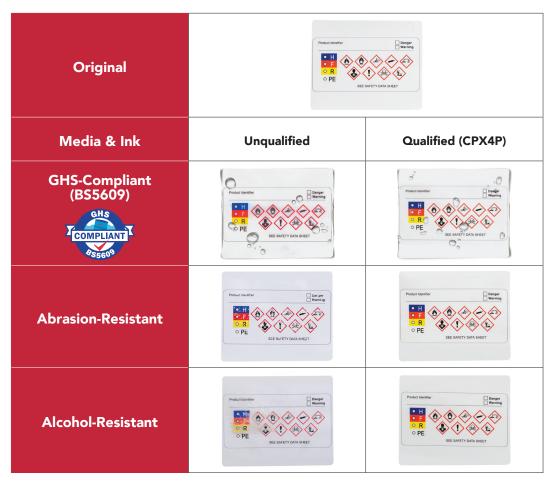

## **Industry Compliance**

 Capable of delivering GHS-Compliant label and fulfill industry requirements with water, fade, abrasion, and smudge resistant for long-term durability